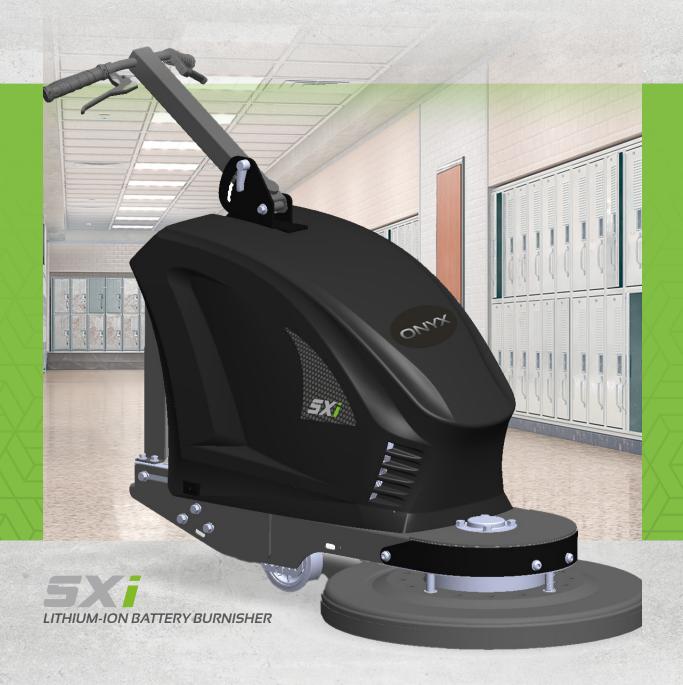

# FAST · SIMPLE · RELIABLE

Cleans up to 34,000 sq ft per hour Ultra Low noise level Lithium-ion batteries

## FACILITIES / USE CASES

- Schools / Education
- Malls
- National Accounts
- Hospitals
- Big Box Retail / Warehouses
- Venues / Events / Hospitality